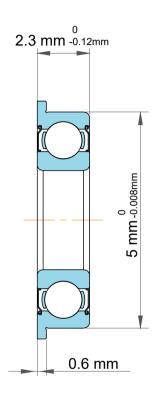

|             | Part Number | Flanged Ball Bearings |
|-------------|-------------|-----------------------|
| s<br>,<br>r | Size        | 2 mm x 5 mm x 2.3 mm  |
| е           | Brand       | TFL                   |