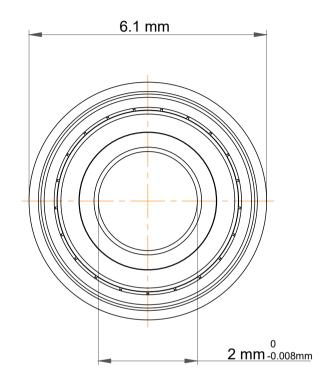

|             | Part Number | Flanged Ball Bearings |
|-------------|-------------|-----------------------|
| s<br>,<br>r | Size        | 2 mm x 5 mm x 2.3 mm  |
| е           | Brand       | TFL                   |