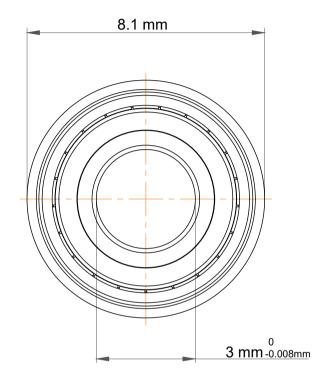

| 1                  | Part Number | Flanged Ball Bearings |
|--------------------|-------------|-----------------------|
| ,<br>es<br>i,<br>r | Size        | 3 mm x 7 mm x 3 mm    |
| e                  | Brand       | TFL                   |