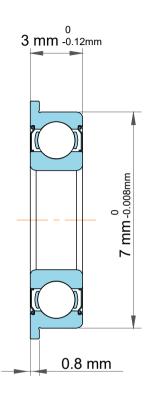

| 1                  | Part Number | Flanged Ball Bearings |
|--------------------|-------------|-----------------------|
| ,<br>es<br>i,<br>r | Size        | 3 mm x 7 mm x 3 mm    |
| e                  | Brand       | TFL                   |