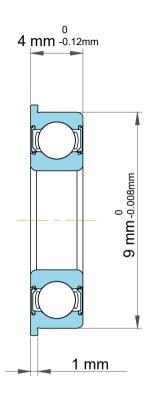

| 1                  | Part Number | SF684 2rs,Metric Size Miniature<br>Flanged Ball Bearings |
|--------------------|-------------|----------------------------------------------------------|
| ,<br>es<br>i,<br>r | Size        | 4 mm x 9 mm x 4 mm                                       |
| e                  | Brand       | TFL                                                      |

| Dynamic Radial Load   | 110 lbf   |
|-----------------------|-----------|
| Static Radial Load    | 4 mm      |
| Max Speed (X1000 rpm) | 47700 rpm |
| Weight                | 1.15 g    |