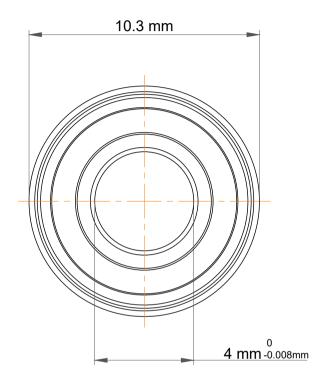

| 1                  | Part Number | SF684 2rs,Metric Size Miniature<br>Flanged Ball Bearings |
|--------------------|-------------|----------------------------------------------------------|
| ,<br>es<br>i,<br>r | Size        | 4 mm x 9 mm x 4 mm                                       |
| e                  | Brand       | TFL                                                      |