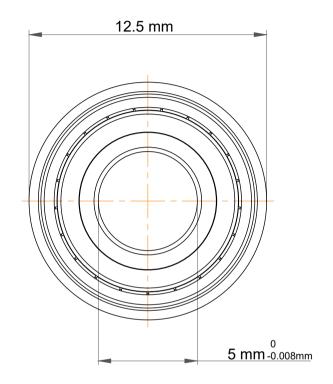

|   | Part Number | Flanged Ball Bearings |
|---|-------------|-----------------------|
| s | Size        | 5 mm x 11 mm x 5 mm   |
| е | Brand       | TFL                   |