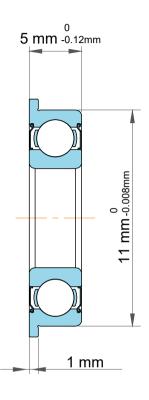

|   | Part Number | Flanged Ball Bearings |
|---|-------------|-----------------------|
| s | Size        | 5 mm x 11 mm x 5 mm   |
| е | Brand       | TFL                   |