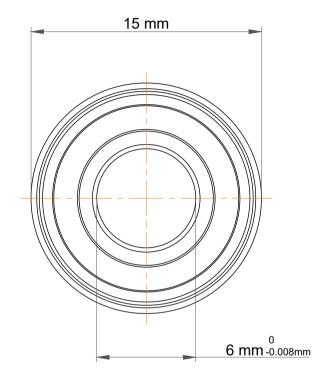

|             | Part Number | SF686 2rs,Metric Size Miniature<br>Flanged Ball Bearings |
|-------------|-------------|----------------------------------------------------------|
| s<br>,<br>r | Size        | 6 mm x 13 mm x 5 mm                                      |
| е           | Brand       | TFL                                                      |