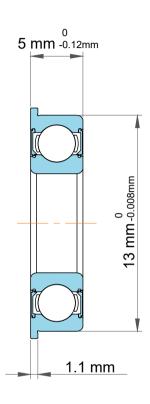

|             | Part Number | SF686 2rs,Metric Size Miniature<br>Flanged Ball Bearings |
|-------------|-------------|----------------------------------------------------------|
| s<br>,<br>r | Size        | 6 mm x 13 mm x 5 mm                                      |
| е           | Brand       | TFL                                                      |