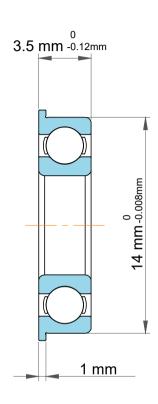

| 1                  | Part Number | Ball Bearings         |
|--------------------|-------------|-----------------------|
| ,<br>es<br>s,<br>r | Size        | 7 mm x 16 mm x 3.5 mm |
| le                 | Brand       | TFL                   |