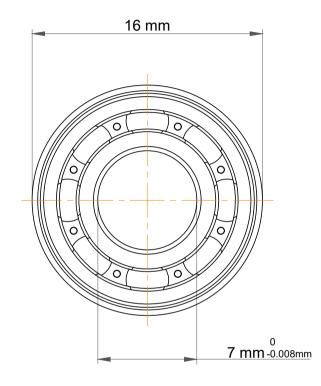

| 1                  | Part Number | Ball Bearings         |
|--------------------|-------------|-----------------------|
| ,<br>es<br>s,<br>r | Size        | 7 mm x 16 mm x 3.5 mm |
| le                 | Brand       | TFL                   |