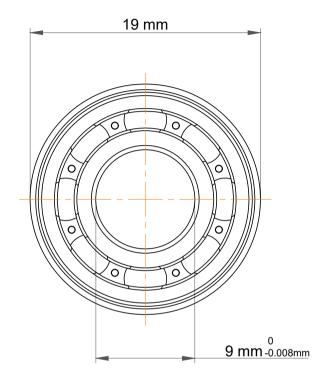

| n<br>,<br>es<br>s,<br>or | Part Number | Ball Bearings       |
|--------------------------|-------------|---------------------|
|                          | Size        | 9 mm x 19 mm x 4 mm |
| le                       | Brand       | TFL                 |