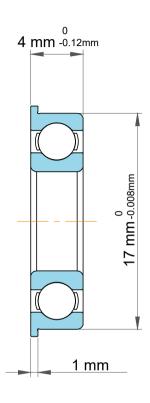

| n<br>,<br>es<br>s,<br>or | Part Number | Ball Bearings       |
|--------------------------|-------------|---------------------|
|                          | Size        | 9 mm x 19 mm x 4 mm |
| le                       | Brand       | TFL                 |