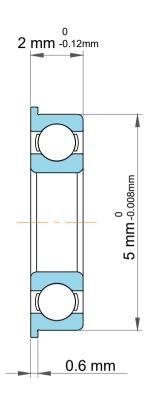

|             | Part Number | Flanged Ball Bearings  |
|-------------|-------------|------------------------|
| s<br>,<br>r | Size        | 1.5 mm x 6.5 mm x 2 mm |
| е           | Brand       | TFL                    |