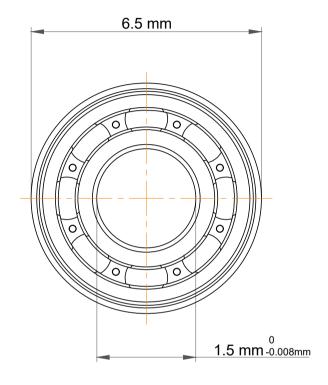

|             | Part Number | Flanged Ball Bearings  |
|-------------|-------------|------------------------|
| s<br>,<br>r | Size        | 1.5 mm x 6.5 mm x 2 mm |
| е           | Brand       | TFL                    |