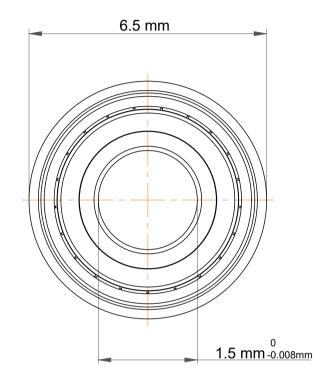

|             | Part Number | SF691xzz, Metric Size Miniature<br>Flanged Ball Bearings |
|-------------|-------------|----------------------------------------------------------|
| s<br>,<br>r | Size        | 1.5 mm x 5 mm x 2.6 mm                                   |
| е           | Brand       | TFL                                                      |