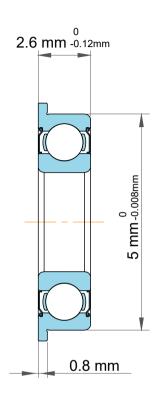

|             | Part Number | SF691xzz, Metric Size Miniature<br>Flanged Ball Bearings |
|-------------|-------------|----------------------------------------------------------|
| s<br>,<br>r | Size        | 1.5 mm x 5 mm x 2.6 mm                                   |
| е           | Brand       | TFL                                                      |