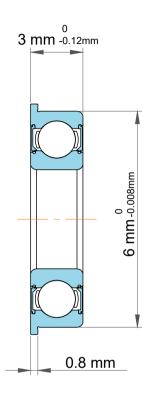

|             | Part Number | SF692 2rs,Metric Size Miniature<br>Flanged Ball Bearings |
|-------------|-------------|----------------------------------------------------------|
| s<br>,<br>r | Size        | 2 mm x 6 mm x 3 mm                                       |
| е           | Brand       | TFL                                                      |