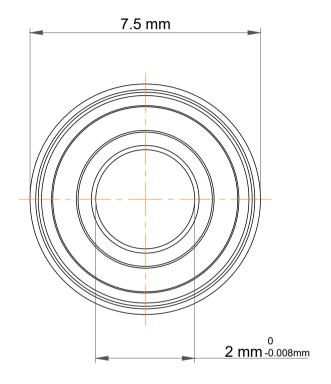

|             | Part Number | SF692 2rs,Metric Size Miniature<br>Flanged Ball Bearings |
|-------------|-------------|----------------------------------------------------------|
| s<br>,<br>r | Size        | 2 mm x 6 mm x 3 mm                                       |
| е           | Brand       | TFL                                                      |