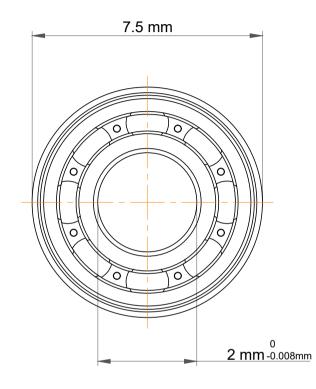

| n<br>/,<br>es<br>s,<br>or | Part Number | SF692, Metric Size Miniature Flanged Ball Bearings |
|---------------------------|-------------|----------------------------------------------------|
|                           | Size        | 2 mm x 7.5 mm x 2.3 mm                             |
| le                        | Brand       | TFL                                                |