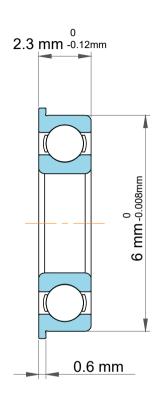

| n<br>/,<br>es<br>s,<br>or | Part Number | SF692, Metric Size Miniature Flanged Ball Bearings |
|---------------------------|-------------|----------------------------------------------------|
|                           | Size        | 2 mm x 7.5 mm x 2.3 mm                             |
| le                        | Brand       | TFL                                                |