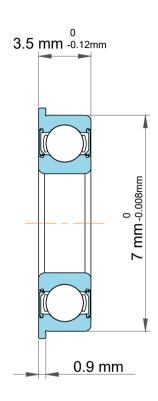

|  | Dynamic Radial Load   | 66 lbf    |
|--|-----------------------|-----------|
|  | Static Radial Load    | 3.5 mm    |
|  | Max Speed (X1000 rpm) | 56700 rpm |
|  | Weight                | 0.68 g    |

| l                  | Part Number | Flanged Ball Bearings  |
|--------------------|-------------|------------------------|
| ,<br>es<br>s,<br>r | Size        | 2.5 mm x 7 mm x 3.5 mm |
| le                 | Brand       | TFL                    |