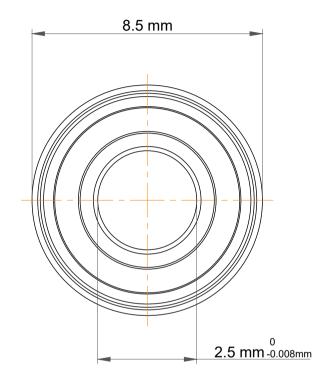

| l                  | Part Number | Flanged Ball Bearings  |
|--------------------|-------------|------------------------|
| ,<br>es<br>s,<br>r | Size        | 2.5 mm x 7 mm x 3.5 mm |
| le                 | Brand       | TFL                    |