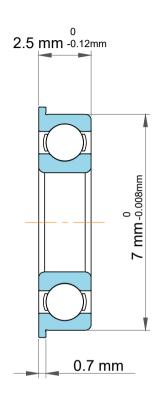

|                    | Part Number | Flanged Ball Bearings    |
|--------------------|-------------|--------------------------|
| ,<br>es<br>i,<br>r | Size        | 2.5 mm x 8.5 mm x 2.5 mm |
| .e                 | Brand       | TFL                      |