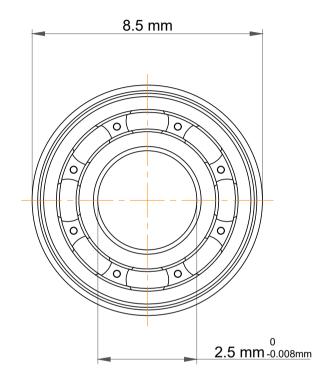

|                    | Part Number | Flanged Ball Bearings    |
|--------------------|-------------|--------------------------|
| ,<br>es<br>i,<br>r | Size        | 2.5 mm x 8.5 mm x 2.5 mm |
| .e                 | Brand       | TFL                      |