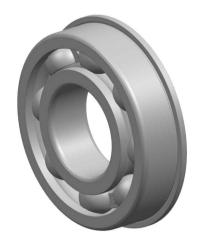

|                    | Part Number | Flanged Ball Bearings    |
|--------------------|-------------|--------------------------|
| ,<br>es<br>i,<br>r | Size        | 2.5 mm x 8.5 mm x 2.5 mm |
| .e                 | Brand       | TFL                      |