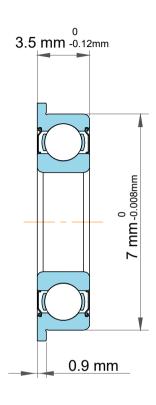

| 1                  | Part Number | SF692xzz, Metric Size Miniature<br>Flanged Ball Bearings |
|--------------------|-------------|----------------------------------------------------------|
| ,<br>es<br>i,<br>r | Size        | 2.5 mm x 7 mm x 3.5 mm                                   |
| e                  | Brand       | TFL                                                      |