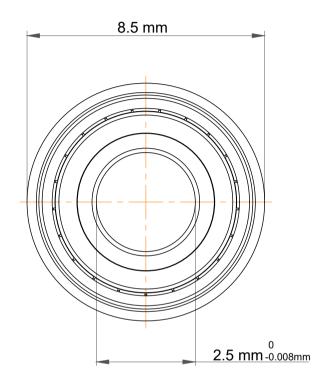

| 1                  | Part Number | SF692xzz, Metric Size Miniature<br>Flanged Ball Bearings |
|--------------------|-------------|----------------------------------------------------------|
| ,<br>es<br>i,<br>r | Size        | 2.5 mm x 7 mm x 3.5 mm                                   |
| e                  | Brand       | TFL                                                      |