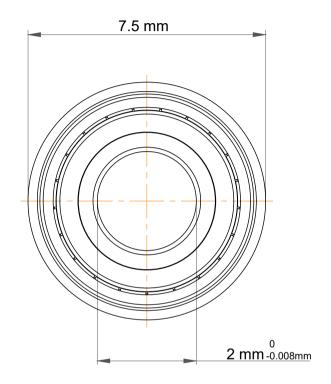

| 1                  | Part Number | Flanged Ball Bearings |
|--------------------|-------------|-----------------------|
| ,<br>es<br>i,<br>r | Size        | 2 mm x 6 mm x 3 mm    |
| e                  | Brand       | TFL                   |