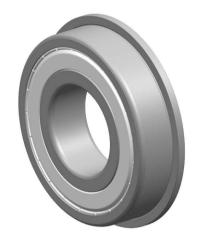

| 1                  | Part Number | Flanged Ball Bearings |
|--------------------|-------------|-----------------------|
| ,<br>es<br>i,<br>r | Size        | 2 mm x 6 mm x 3 mm    |
| e                  | Brand       | TFL                   |