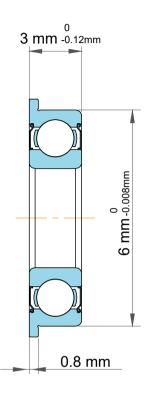

| 1                  | Part Number | Flanged Ball Bearings |
|--------------------|-------------|-----------------------|
| ,<br>es<br>i,<br>r | Size        | 2 mm x 6 mm x 3 mm    |
| e                  | Brand       | TFL                   |