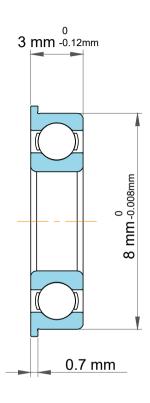

| 1                  | Part Number | Ball Bearings        |
|--------------------|-------------|----------------------|
| ,<br>es<br>s,<br>r | Size        | 3 mm x 9.5 mm x 3 mm |
| le                 | Brand       | TFL                  |