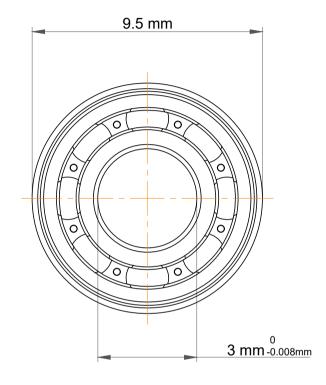

| 1                  | Part Number | Ball Bearings        |
|--------------------|-------------|----------------------|
| ,<br>es<br>s,<br>r | Size        | 3 mm x 9.5 mm x 3 mm |
| le                 | Brand       | TFL                  |