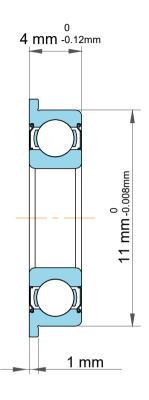

|   | Part Number | Flanged Ball Bearings |
|---|-------------|-----------------------|
| s | Size        | 4 mm x 11 mm x 4 mm   |
| е | Brand       | TFL                   |