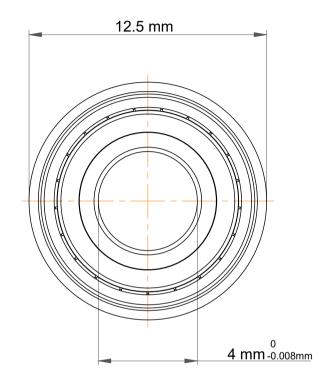

|   | Part Number | Flanged Ball Bearings |
|---|-------------|-----------------------|
| s | Size        | 4 mm x 11 mm x 4 mm   |
| е | Brand       | TFL                   |