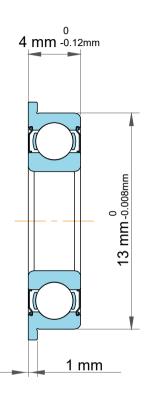

|             | Part Number | Flanged Ball Bearings |
|-------------|-------------|-----------------------|
| s<br>,<br>r | Size        | 5 mm x 13 mm x 4 mm   |
| e           | Brand       | TFL                   |