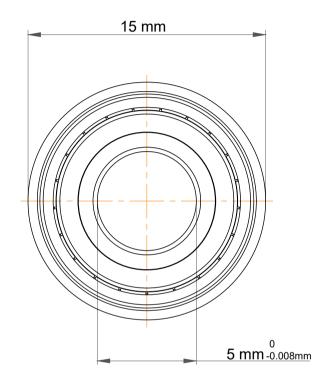

|             | Part Number | Flanged Ball Bearings |
|-------------|-------------|-----------------------|
| s<br>,<br>r | Size        | 5 mm x 13 mm x 4 mm   |
| e           | Brand       | TFL                   |