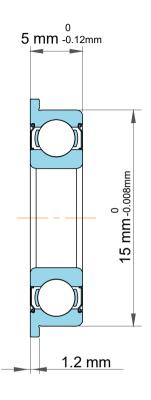

|             | Part Number | Flanged Ball Bearings |
|-------------|-------------|-----------------------|
| s<br>,<br>r | Size        | 6 mm x 15 mm x 5 mm   |
| e           | Brand       | TFL                   |