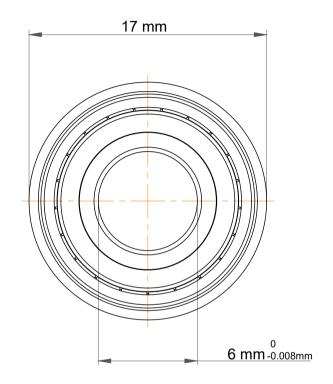

|             | Part Number | Flanged Ball Bearings |
|-------------|-------------|-----------------------|
| s<br>,<br>r | Size        | 6 mm x 15 mm x 5 mm   |
| e           | Brand       | TFL                   |