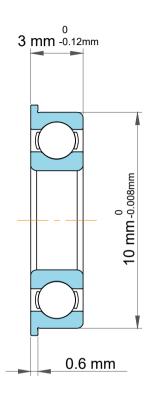

|   | Part Number | Flanged Ball Bearings |
|---|-------------|-----------------------|
| s | Size        | 4 mm x 11.2 mm x 3 mm |
| е | Brand       | TFL                   |