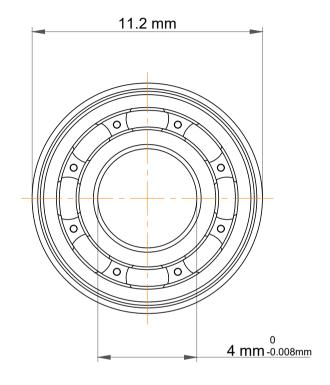

|   | Part Number | Flanged Ball Bearings |
|---|-------------|-----------------------|
| s | Size        | 4 mm x 11.2 mm x 3 mm |
| е | Brand       | TFL                   |