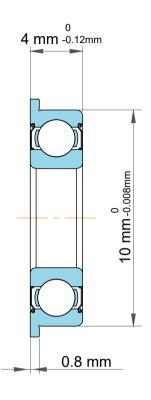

| 1                  | Part Number | Flanged Ball Bearings |
|--------------------|-------------|-----------------------|
| ,<br>es<br>i,<br>r | Size        | 4 mm x 10 mm x 4 mm   |
| e                  | Brand       | TFL                   |