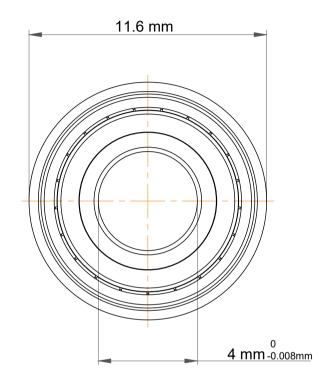

| 1                  | Part Number | Flanged Ball Bearings |
|--------------------|-------------|-----------------------|
| ,<br>es<br>i,<br>r | Size        | 4 mm x 10 mm x 4 mm   |
| e                  | Brand       | TFL                   |