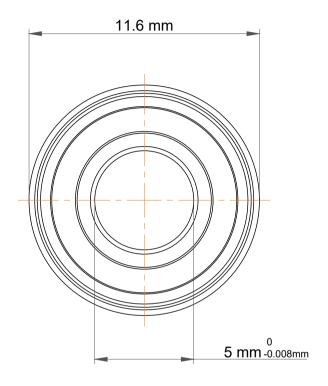

| 1                  | Part Number | Flanged Ball Bearings |
|--------------------|-------------|-----------------------|
| ,<br>es<br>i,<br>r | Size        | 5 mm x 10 mm x 4 mm   |
| e                  | Brand       | TFL                   |