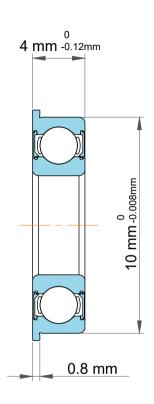

| 1                  | Part Number | Flanged Ball Bearings |
|--------------------|-------------|-----------------------|
| ,<br>es<br>i,<br>r | Size        | 5 mm x 10 mm x 4 mm   |
| e                  | Brand       | TFL                   |