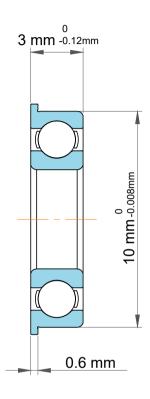

|             | Part Number | Flanged Ball Bearings |
|-------------|-------------|-----------------------|
| s<br>,<br>r | Size        | 5 mm x 11.2 mm x 3 mm |
| е           | Brand       | TFL                   |