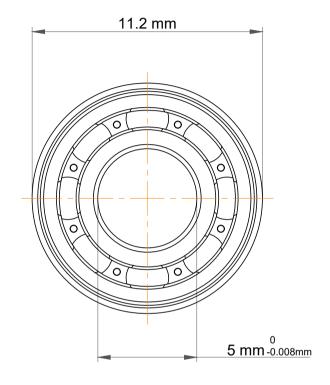

|             | Part Number | Flanged Ball Bearings |
|-------------|-------------|-----------------------|
| s<br>,<br>r | Size        | 5 mm x 11.2 mm x 3 mm |
| е           | Brand       | TFL                   |