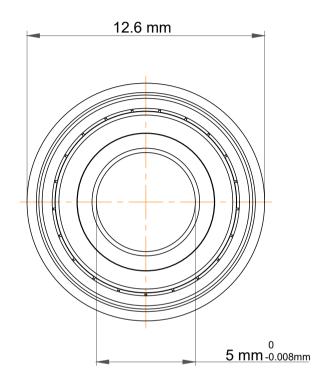

|             | Part Number | Flanged Ball Bearings |
|-------------|-------------|-----------------------|
| s<br>,<br>r | Size        | 5 mm x 11 mm x 4 mm   |
| е           | Brand       | TFL                   |