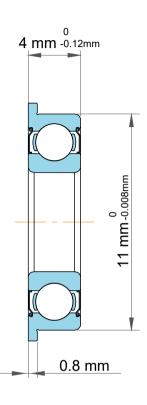

|             | Part Number | Flanged Ball Bearings |
|-------------|-------------|-----------------------|
| s<br>,<br>r | Size        | 5 mm x 11 mm x 4 mm   |
| е           | Brand       | TFL                   |