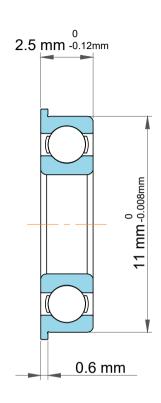

|   | Part Number | Flanged Ball Bearings   |
|---|-------------|-------------------------|
| s | Size        | 7 mm x 12.2 mm x 2.5 mm |
| е | Brand       | TFL                     |