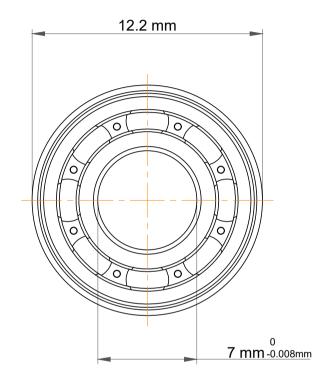

|   | Part Number | Flanged Ball Bearings   |
|---|-------------|-------------------------|
| s | Size        | 7 mm x 12.2 mm x 2.5 mm |
| е | Brand       | TFL                     |