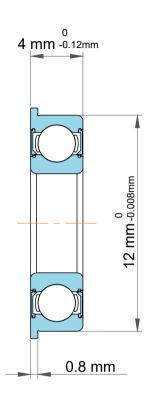

|             | Part Number | Flanged Ball Bearings |
|-------------|-------------|-----------------------|
| s<br>,<br>r | Size        | 6 mm x 12 mm x 4 mm   |
| е           | Brand       | TFL                   |

|  | Dynamic Radial Load   | 123 lbf   |
|--|-----------------------|-----------|
|  | Static Radial Load    | 4 mm      |
|  | Max Speed (X1000 rpm) | 38700 rpm |
|  | Weight                | 1.86 g    |