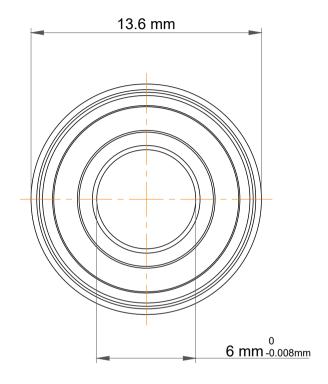

|             | Part Number | Flanged Ball Bearings |
|-------------|-------------|-----------------------|
| s<br>,<br>r | Size        | 6 mm x 12 mm x 4 mm   |
| е           | Brand       | TFL                   |