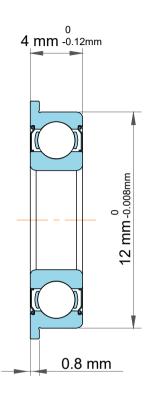

| 1                  | Part Number | Flanged Ball Bearings |
|--------------------|-------------|-----------------------|
| ,<br>es<br>i,<br>r | Size        | 6 mm x 12 mm x 4 mm   |
| e                  | Brand       | TFL                   |