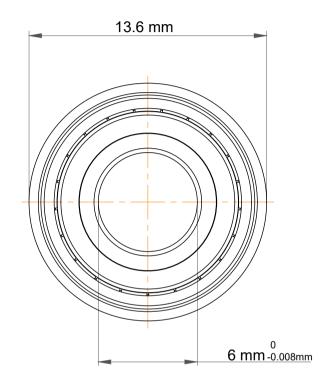

| 1                  | Part Number | Flanged Ball Bearings |
|--------------------|-------------|-----------------------|
| ,<br>es<br>i,<br>r | Size        | 6 mm x 12 mm x 4 mm   |
| e                  | Brand       | TFL                   |