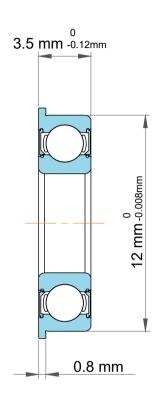

|  | Dynamic Radial Load   | 94 lbf    |
|--|-----------------------|-----------|
|  | Static Radial Load    | 3.5 mm    |
|  | Max Speed (X1000 rpm) | 36000 rpm |
|  | Weight                | 1.14 g    |

|   | Part Number | SMF128 2rs, Metric Size Miniature<br>Flanged Ball Bearings |
|---|-------------|------------------------------------------------------------|
| s | Size        | 8 mm x 12 mm x 3.5 mm                                      |
| е | Brand       | TFL                                                        |