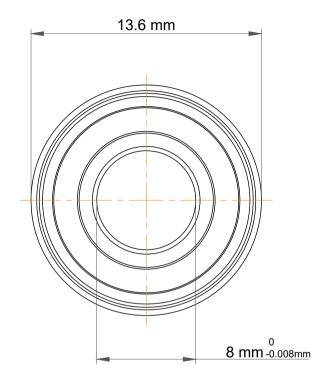

|   | Part Number | SMF128 2rs, Metric Size Miniature<br>Flanged Ball Bearings |
|---|-------------|------------------------------------------------------------|
| s | Size        | 8 mm x 12 mm x 3.5 mm                                      |
| е | Brand       | TFL                                                        |