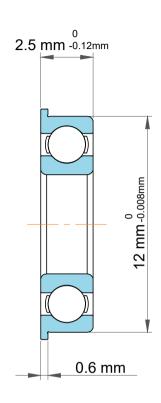

|   | Part Number | Flanged Ball Bearings   |
|---|-------------|-------------------------|
| s | Size        | 8 mm x 13.2 mm x 2.5 mm |
| е | Brand       | TFL                     |