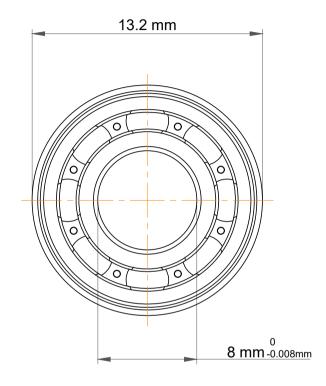

|   | Part Number | Flanged Ball Bearings   |
|---|-------------|-------------------------|
| s | Size        | 8 mm x 13.2 mm x 2.5 mm |
| е | Brand       | TFL                     |