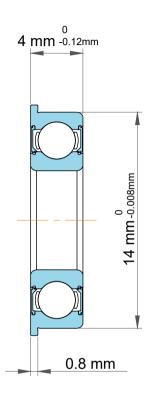

|   | Part Number | SMF148 2rs,Metric Size Miniature<br>Flanged Ball Bearings |
|---|-------------|-----------------------------------------------------------|
| s | Size        | 8 mm x 14 mm x 4 mm                                       |
| е | Brand       | TFL                                                       |