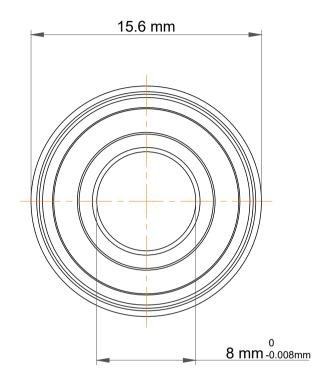

|   | Part Number | SMF148 2rs,Metric Size Miniature<br>Flanged Ball Bearings |
|---|-------------|-----------------------------------------------------------|
| s | Size        | 8 mm x 14 mm x 4 mm                                       |
| е | Brand       | TFL                                                       |