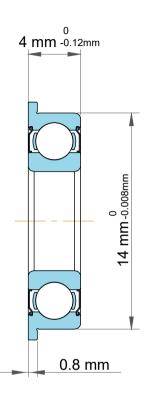

|   | Part Number | Flanged Ball Bearings |
|---|-------------|-----------------------|
| s | Size        | 8 mm x 14 mm x 4 mm   |
| е | Brand       | TFL                   |