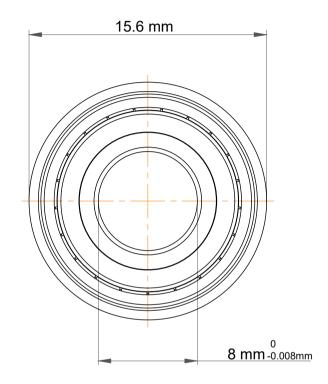

|   | Part Number | Flanged Ball Bearings |
|---|-------------|-----------------------|
| s | Size        | 8 mm x 14 mm x 4 mm   |
| е | Brand       | TFL                   |