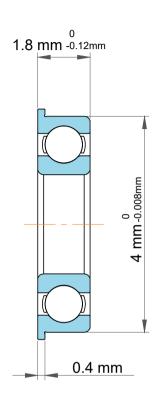

| 1                  | Part Number | Flanged Ball Bearings    |
|--------------------|-------------|--------------------------|
| ,<br>es<br>i,<br>r | Size        | 1.2 mm x 4.8 mm x 1.8 mm |
| .e                 | Brand       | TFL                      |