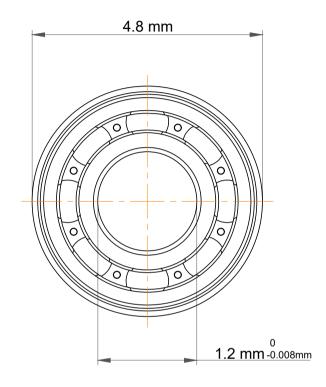

| 1                  | Part Number | Flanged Ball Bearings    |
|--------------------|-------------|--------------------------|
| ,<br>es<br>i,<br>r | Size        | 1.2 mm x 4.8 mm x 1.8 mm |
| .e                 | Brand       | TFL                      |