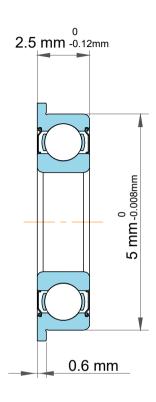

| 1                  | Part Number | SMF52zz, Metric Size Miniature<br>Flanged Ball Bearings |
|--------------------|-------------|---------------------------------------------------------|
| ,<br>es<br>s,<br>r | Size        | 2 mm x 5 mm x 2.5 mm                                    |
| le                 | Brand       | TFL                                                     |