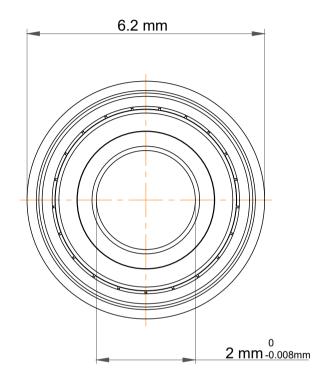

| 1                  | Part Number | SMF52zz, Metric Size Miniature<br>Flanged Ball Bearings |
|--------------------|-------------|---------------------------------------------------------|
| ,<br>es<br>s,<br>r | Size        | 2 mm x 5 mm x 2.5 mm                                    |
| le                 | Brand       | TFL                                                     |