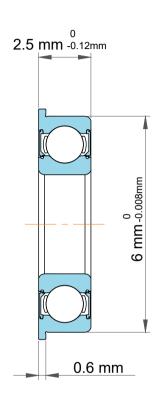

|  | Dynamic Radial Load   | 57 lbf    |
|--|-----------------------|-----------|
|  | Static Radial Load    | 2.5 mm    |
|  | Max Speed (X1000 rpm) | 67500 rpm |
|  | Weight                | 0.34 g    |

|                    | Part Number | Flanged Ball Bearings |
|--------------------|-------------|-----------------------|
| ,<br>es<br>i,<br>r | Size        | 2 mm x 6 mm x 2.5 mm  |
| .e                 | Brand       | TFL                   |