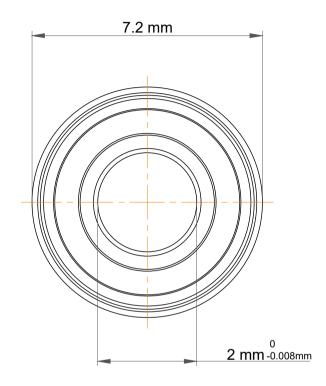

|                    | Part Number | Flanged Ball Bearings |
|--------------------|-------------|-----------------------|
| ,<br>es<br>i,<br>r | Size        | 2 mm x 6 mm x 2.5 mm  |
| .e                 | Brand       | TFL                   |