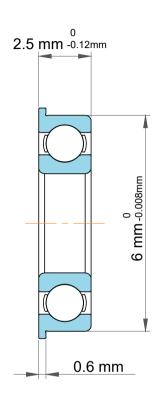

| ı                  | Part Number | SMF62, Metric Size Miniature Flanged<br>Ball Bearings |
|--------------------|-------------|-------------------------------------------------------|
| ,<br>es<br>i,<br>r | Size        | 2 mm x 7.2 mm x 2.5 mm                                |
| .e                 | Brand       | TFL                                                   |