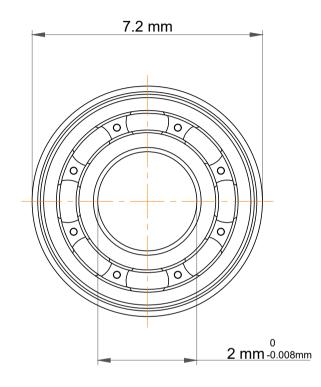

| ı                  | Part Number | SMF62, Metric Size Miniature Flanged<br>Ball Bearings |
|--------------------|-------------|-------------------------------------------------------|
| ,<br>es<br>i,<br>r | Size        | 2 mm x 7.2 mm x 2.5 mm                                |
| .e                 | Brand       | TFL                                                   |