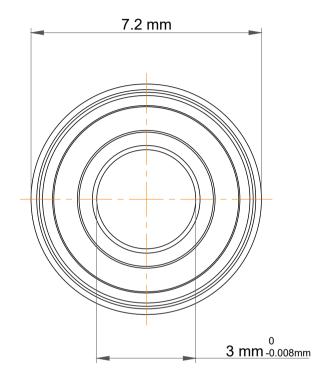

|   | Part Number | Flanged Ball Bearings |
|---|-------------|-----------------------|
| s | Size        | 3 mm x 6 mm x 2.5 mm  |
| е | Brand       | TFL                   |