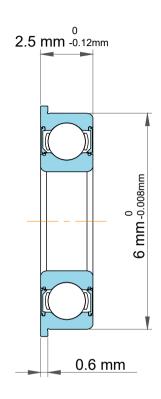

|  | Dynamic Radial Load   | 36 lbf    |
|--|-----------------------|-----------|
|  | Static Radial Load    | 2.5 mm    |
|  | Max Speed (X1000 rpm) | 63900 rpm |
|  | Weight                | 0.26 g    |

|   | Part Number | Flanged Ball Bearings |
|---|-------------|-----------------------|
| s | Size        | 3 mm x 6 mm x 2.5 mm  |
| е | Brand       | TFL                   |