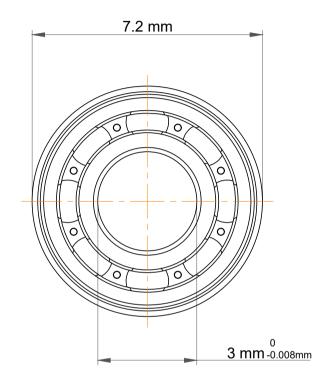

| )<br>'.            | Part Number | SMF63, Metric Size Miniature Flanged<br>Ball Bearings |
|--------------------|-------------|-------------------------------------------------------|
| ,<br>es<br>s,<br>r | Size        | 3 mm x 7.2 mm x 2 mm                                  |
| e                  | Brand       | TFL                                                   |