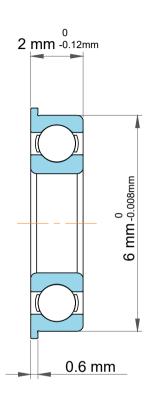

| )<br>'.            | Part Number | SMF63, Metric Size Miniature Flanged<br>Ball Bearings |
|--------------------|-------------|-------------------------------------------------------|
| ,<br>es<br>s,<br>r | Size        | 3 mm x 7.2 mm x 2 mm                                  |
| e                  | Brand       | TFL                                                   |