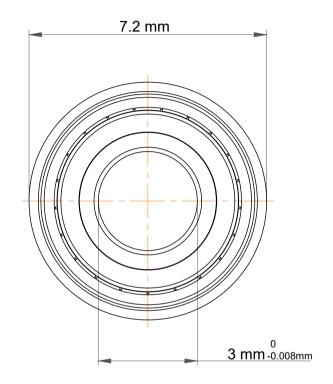

| 1<br>1.            | Part Number | Flanged Ball Bearings |
|--------------------|-------------|-----------------------|
| ,<br>es<br>s,<br>r | Size        | 3 mm x 6 mm x 2.5 mm  |
| le                 | Brand       | TFL                   |