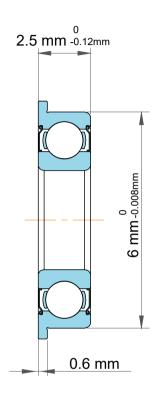

| 1<br>1.            | Part Number | Flanged Ball Bearings |
|--------------------|-------------|-----------------------|
| ,<br>es<br>s,<br>r | Size        | 3 mm x 6 mm x 2.5 mm  |
| le                 | Brand       | TFL                   |