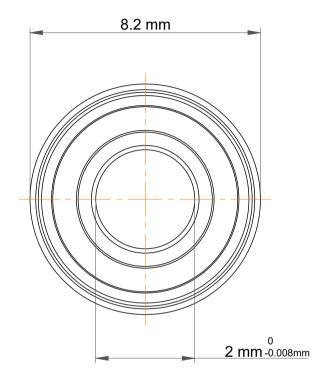

|             | Part Number | SMF72 2rs, Metric Size Miniature Flanged Ball Bearings |
|-------------|-------------|--------------------------------------------------------|
| s<br>,<br>r | Size        | 2 mm x 7 mm x 3 mm                                     |
| e           | Brand       | TFL                                                    |