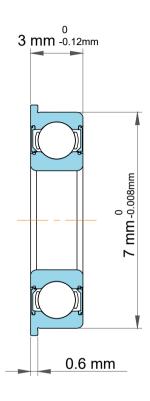

|  | Dynamic Radial Load   | 66 lbf    |
|--|-----------------------|-----------|
|  | Static Radial Load    | 3 mm      |
|  | Max Speed (X1000 rpm) | 56700 rpm |
|  | Weight                | 0.6 g     |

|             | Part Number | SMF72 2rs, Metric Size Miniature Flanged Ball Bearings |
|-------------|-------------|--------------------------------------------------------|
| s<br>,<br>r | Size        | 2 mm x 7 mm x 3 mm                                     |
| e           | Brand       | TFL                                                    |