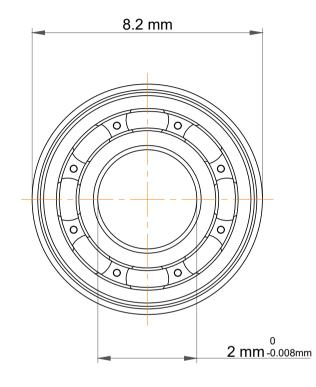

|             | Part Number | SMF72, Metric Size Miniature Flanged<br>Ball Bearings |
|-------------|-------------|-------------------------------------------------------|
| s<br>,<br>r | Size        | 2 mm x 8.2 mm x 2.5 mm                                |
| е           | Brand       | TFL                                                   |