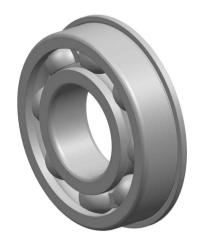

|             | Part Number | SMF72, Metric Size Miniature Flanged<br>Ball Bearings |
|-------------|-------------|-------------------------------------------------------|
| s<br>,<br>r | Size        | 2 mm x 8.2 mm x 2.5 mm                                |
| е           | Brand       | TFL                                                   |