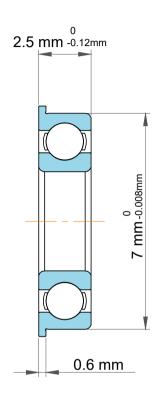

|             | Part Number | SMF72, Metric Size Miniature Flanged<br>Ball Bearings |
|-------------|-------------|-------------------------------------------------------|
| s<br>,<br>r | Size        | 2 mm x 8.2 mm x 2.5 mm                                |
| е           | Brand       | TFL                                                   |