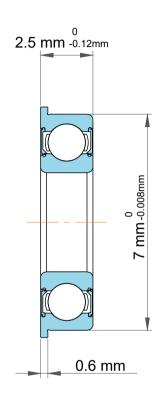

|  | Dynamic Radial Load   | 44 lbf    |
|--|-----------------------|-----------|
|  | Static Radial Load    | 2.5 mm    |
|  | Max Speed (X1000 rpm) | 54000 rpm |
|  | Weight                | 0.3 g     |

| 1                  | Part Number | Flanged Ball Bearings |
|--------------------|-------------|-----------------------|
| ,<br>es<br>i,<br>r | Size        | 4 mm x 7 mm x 2.5 mm  |
| e                  | Brand       | TFL                   |