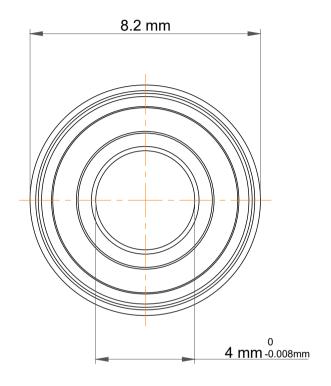

| 1                  | Part Number | Flanged Ball Bearings |
|--------------------|-------------|-----------------------|
| ,<br>es<br>i,<br>r | Size        | 4 mm x 7 mm x 2.5 mm  |
| e                  | Brand       | TFL                   |