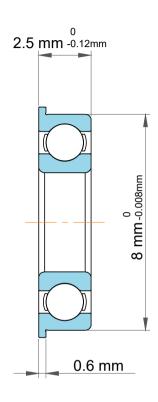

|   | Part Number | Flanged Ball Bearings    |
|---|-------------|--------------------------|
| s | Size        | 2.5 mm x 9.2 mm x 2.5 mm |
| е | Brand       | TFL                      |