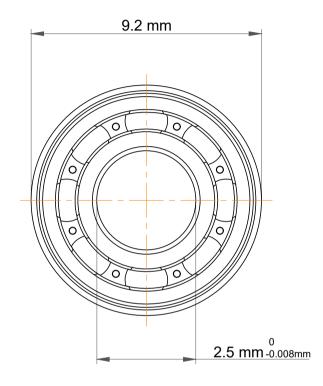

|   | Part Number | Flanged Ball Bearings    |
|---|-------------|--------------------------|
| s | Size        | 2.5 mm x 9.2 mm x 2.5 mm |
| е | Brand       | TFL                      |