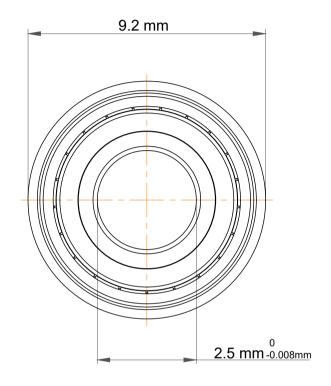

| 1                  | Part Number | Flanged Ball Bearings  |
|--------------------|-------------|------------------------|
| ,<br>es<br>i,<br>r | Size        | 2.5 mm x 8 mm x 2.5 mm |
| e                  | Brand       | TFL                    |