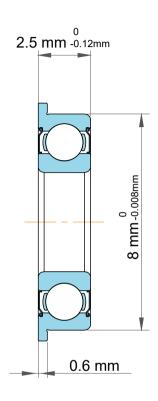

| 1                  | Part Number | Flanged Ball Bearings  |
|--------------------|-------------|------------------------|
| ,<br>es<br>i,<br>r | Size        | 2.5 mm x 8 mm x 2.5 mm |
| e                  | Brand       | TFL                    |