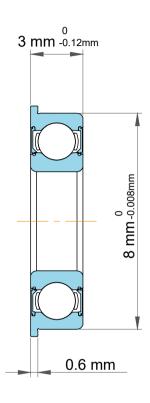

|  | Dynamic Radial Load   | 68 lbf    |
|--|-----------------------|-----------|
|  | Static Radial Load    | 3 mm      |
|  | Max Speed (X1000 rpm) | 54000 rpm |
|  | Weight                | 0.59 g    |

|   | Part Number | Flanged Ball Bearings |
|---|-------------|-----------------------|
| s | Size        | 3 mm x 8 mm x 3 mm    |
| е | Brand       | TFL                   |