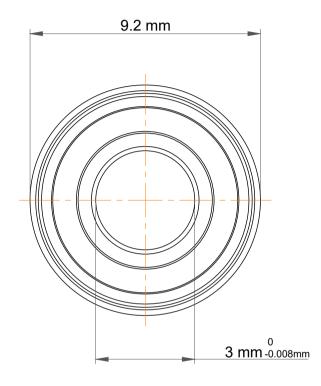

|   | Part Number | Flanged Ball Bearings |
|---|-------------|-----------------------|
| s | Size        | 3 mm x 8 mm x 3 mm    |
| е | Brand       | TFL                   |