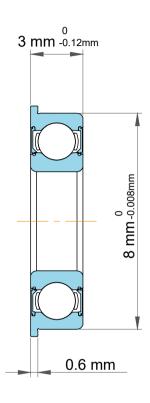

|  | Dynamic Radial Load   | 68 lbf    |
|--|-----------------------|-----------|
|  | Static Radial Load    | 3 mm      |
|  | Max Speed (X1000 rpm) | 50400 rpm |
|  | Weight                | 0.47 g    |

|             | Part Number | Flanged Ball Bearings |
|-------------|-------------|-----------------------|
| s<br>,<br>r | Size        | 4 mm x 8 mm x 3 mm    |
| е           | Brand       | TFL                   |