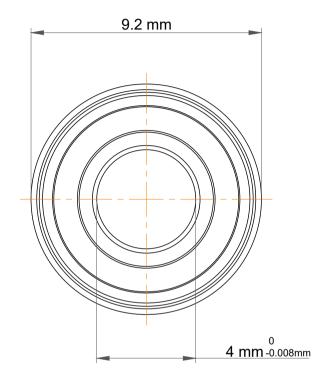

|             | Part Number | Flanged Ball Bearings |
|-------------|-------------|-----------------------|
| s<br>,<br>r | Size        | 4 mm x 8 mm x 3 mm    |
| е           | Brand       | TFL                   |