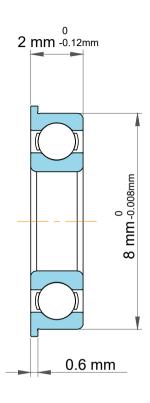

| )<br>/.            | Part Number | SMF84, Metric Size Miniature Flanged Ball Bearings |
|--------------------|-------------|----------------------------------------------------|
| ,<br>es<br>s,<br>r | Size        | 4 mm x 9.2 mm x 2 mm                               |
| le                 | Brand       | TFL                                                |