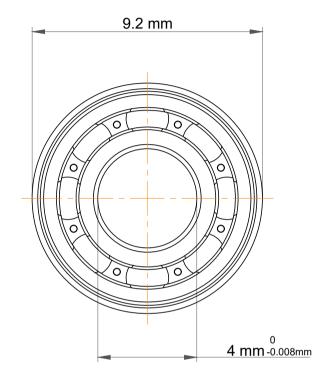

| )<br>/.            | Part Number | SMF84, Metric Size Miniature Flanged Ball Bearings |
|--------------------|-------------|----------------------------------------------------|
| ,<br>es<br>s,<br>r | Size        | 4 mm x 9.2 mm x 2 mm                               |
| le                 | Brand       | TFL                                                |