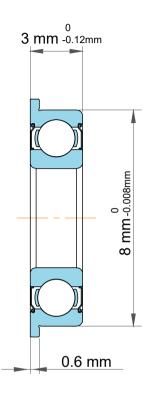

| 1                  | Part Number | Flanged Ball Bearings |
|--------------------|-------------|-----------------------|
| ,<br>es<br>i,<br>r | Size        | 4 mm x 8 mm x 3 mm    |
| e                  | Brand       | TFL                   |