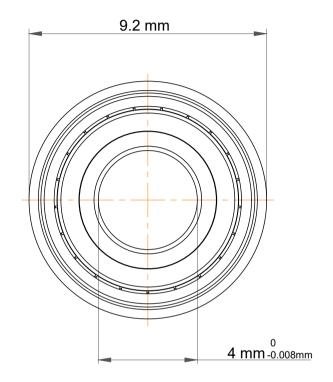

| 1                  | Part Number | Flanged Ball Bearings |
|--------------------|-------------|-----------------------|
| ,<br>es<br>i,<br>r | Size        | 4 mm x 8 mm x 3 mm    |
| e                  | Brand       | TFL                   |