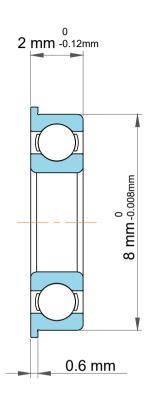

| )<br>'.            | Part Number | SMF85, Metric Size Miniature Flanged<br>Ball Bearings |
|--------------------|-------------|-------------------------------------------------------|
| ,<br>es<br>s,<br>r | Size        | 5 mm x 9.2 mm x 2 mm                                  |
| le                 | Brand       | TFL                                                   |