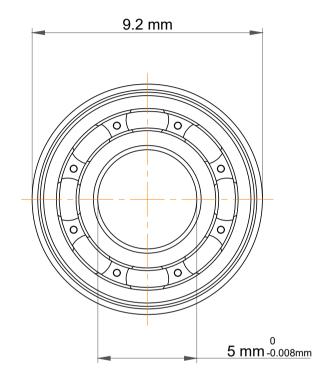

| )<br>'.            | Part Number | SMF85, Metric Size Miniature Flanged<br>Ball Bearings |
|--------------------|-------------|-------------------------------------------------------|
| ,<br>es<br>s,<br>r | Size        | 5 mm x 9.2 mm x 2 mm                                  |
| le                 | Brand       | TFL                                                   |