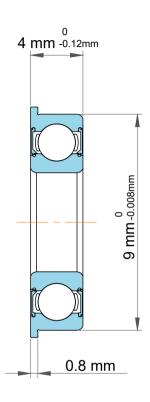

|             | Part Number | Flanged Ball Bearings |
|-------------|-------------|-----------------------|
| s<br>,<br>r | Size        | 3 mm x 9 mm x 4 mm    |
| e           | Brand       | TFL                   |

|  | Dynamic Radial Load   | 98 lbf    |
|--|-----------------------|-----------|
|  | Static Radial Load    | 4 mm      |
|  | Max Speed (X1000 rpm) | 50400 rpm |
|  | Weight                | 0.83 g    |