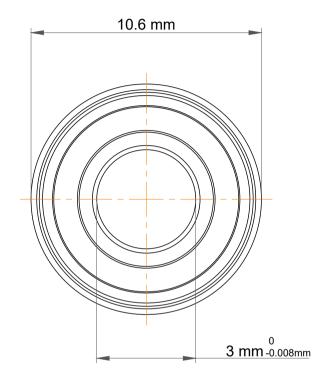

|             | Part Number | Flanged Ball Bearings |
|-------------|-------------|-----------------------|
| s<br>,<br>r | Size        | 3 mm x 9 mm x 4 mm    |
| e           | Brand       | TFL                   |