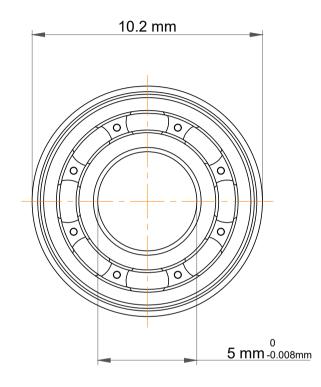

| )<br>'.            | Part Number | SMF95, Metric Size Miniature Flanged<br>Ball Bearings |
|--------------------|-------------|-------------------------------------------------------|
| ,<br>es<br>s,<br>r | Size        | 5 mm x 10.2 mm x 2.5 mm                               |
| le                 | Brand       | TFL                                                   |