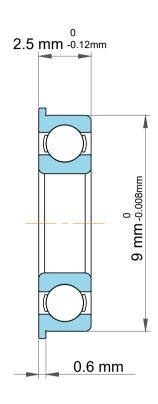

| )<br>'.            | Part Number | SMF95, Metric Size Miniature Flanged<br>Ball Bearings |
|--------------------|-------------|-------------------------------------------------------|
| ,<br>es<br>s,<br>r | Size        | 5 mm x 10.2 mm x 2.5 mm                               |
| le                 | Brand       | TFL                                                   |